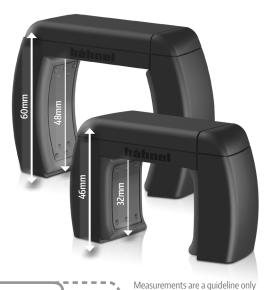

360 CLAMP

35mm-64mm

600 CLAMP 65mm-80mm

and you should choose the clamp most suitable to your model

www.hahnel.ie

a product of hähnel industries, **Ireland.** 

**Head Office:** 

hähnel Industries Ltd, Ireland. info@hahnel.ie **Hong Kong Office:** 