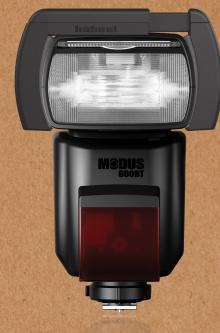

360 CLAMP

35mm-64mm

600 CLAMP 65mm-80mm

and you should choose the clamp most suitable to your model

www.hahnel.ie

a product of hähnel industries, **Ireland.** 

**Head Office:** 

hähnel Industries Ltd, Ireland. info@hahnel.ie **Hong Kong Office:** 