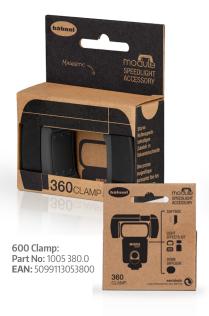

## **Features & Benefits**

- Magnetic clamp attaches accessories in seconds.
- · Clamps are compatible with the majority of other Speedlights on the market.
- · Box has been made 100% biodegradable so has less impact on our environment.

360 CLAMP

35mm-64mm

600 CLAMP 65mm-80mm

and you should choose the clamp most suitable to your model

www.hahnel.ie

a product of hähnel industries, **Ireland.** 

**Head Office:** 

hähnel Industries Ltd, Ireland. info@hahnel.ie **Hong Kong Office:** 