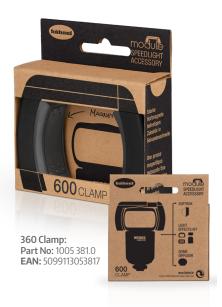

## **Features & Benefits**

- Magnetic clamp attaches accessories in seconds.
- · Clamps are compatible with the majority of other Speedlights on the market.
- · Box has been made 100% biodegradable so has less impact on our environment.

360 CLAMP

35mm-64mm

600 CLAMP 65mm-80mm

and you should choose the clamp most suitable to your model

www.hahnel.ie

a product of hähnel industries, **Ireland.** 

**Head Office:** 

hähnel Industries Ltd, Ireland. info@hahnel.ie **Hong Kong Office:** 